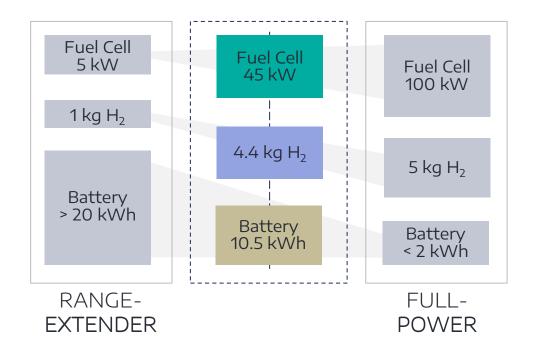

# **MID-POWER CONCEPT**

# → DESIGNED TO MAXIMISE CUSTOMER BENEFIT

#### HYDROGEN STORAGE SYSTEM

TYPE: 3 Compressed Hydrogen (CGH<sub>2</sub>) Vessels OPERATING PRESSURE: 700 bars USEABLE CAPACITY: 4.4 kg CGH<sub>2</sub> REFUELING TIME: 3 min

#### **BATTERY SYSTEM**

TYPE: Lithium-ion POWER: 90 kW USABLE ENERGY: 10.5 kWh RECHARGING TIME: 90 min (wallbox)

#### **FUEL CELL STACK**

TYPE: Proton Exchange Membrane (PEM) POWER: 45 kW

#### **ELECTRIC PROPULSION**

MAXIMUM POWER: 100 kW MAXIMUM TORQUE: 260 Nm

STELLANTIS LCV CAN BE REFUELED AT EXISITING 700 bar H<sub>2</sub> STATION NETWORK