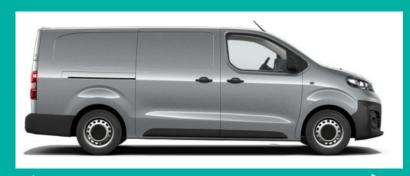

### **VEHICLE SIZES**

CARGO VOLUME M : 5.3 m<sup>3</sup> L : 6.1 m<sup>3</sup>

LENGTH STANDARD M : 4,959 mm

**HEIGHT** M : **1,965 mm** 

PAYLOAD M : up to 1,000 kg L : up to 1,000 kg

LENGTH LONG L : 5,306 mm

**HEIGHT** L : **1,975 mm** 

→ SAME CARGO SPACE AS ICE AND BEV VERSION