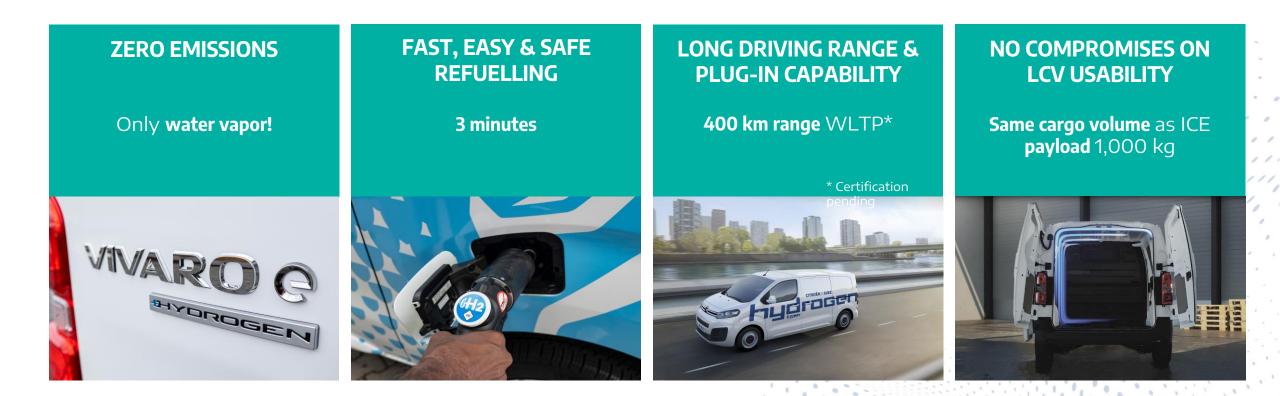

## **4 KEY CUSTOMER BENEFITS**

# HYDROGEN FUEL CELL LCVs:

A **ZERO EMISSION SOLUTION** complementary to BEV for customers who frequently drive **LONG DISTANCES** and/or **NEED TO REFUEL QUICKLY**