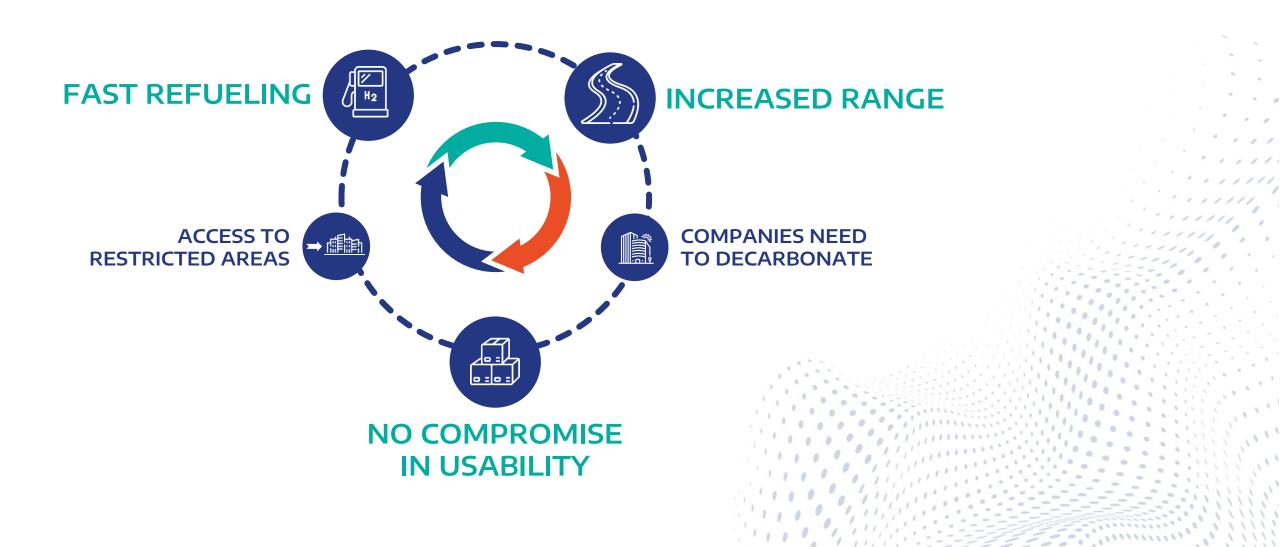

# WHY HYDROGEN FUEL CELL LCV IN ADDITION TO BEV?

# HYDROGEN FUEL CELL LCVs:

A **ZERO EMISSION SOLUTION** complementary to BEV for customers who frequently drive **LONG DISTANCES** and/or **NEED TO REFUEL QUICKLY**