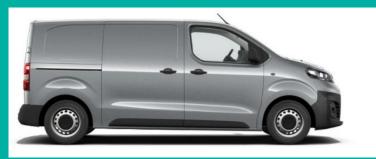

### **VEHICLE SIZES**

CARGO VOLUME M : 5.3 m<sup>3</sup> L : 6.1 m<sup>3</sup>

LENGTH STANDARD M : 4,959 mm

**HEIGHT** M : **1,965 mm** 

PAYLOAD M : up to 1,000 kg L : up to 1,000 kg

LENGTH LONG L : 5,306 mm

**HEIGHT** L : **1,975 mm** 

→ SAME CARGO SPACE AS ICE AND BEV VERSION