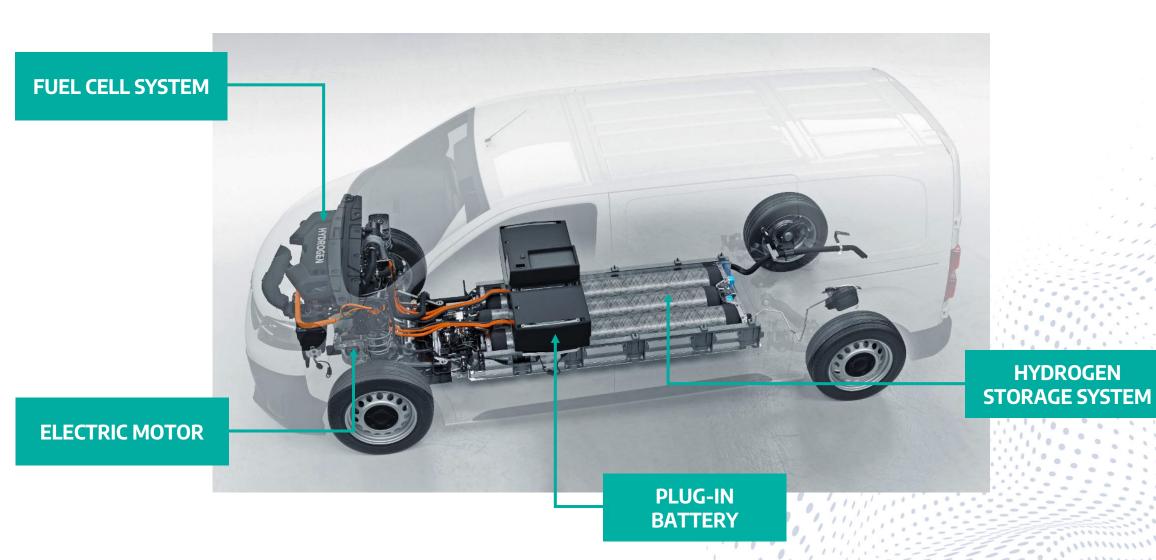

#### HYDROGEN STORAGE SYSTEM

TYPE: 3 Compressed Hydrogen (CGH<sub>2</sub>) Vessels OPERATING PRESSURE: 700 bars USEABLE CAPACITY: 4.4 kg CGH<sub>2</sub> REFUELING TIME: 3 min

#### **BATTERY SYSTEM**

TYPE: Lithium-ion POWER: 90 kW USABLE ENERGY: 10.5 kWh RECHARGING TIME: 90 min (wallbox)

#### **FUEL CELL STACK**

TYPE: Proton Exchange Membrane (PEM) POWER: 45 kW

#### **ELECTRIC PROPULSION**

MAXIMUM POWER: 100 kW MAXIMUM TORQUE: 260 Nm

STELLANTIS LCV CAN BE REFUELED AT EXISITING 700 bar H<sub>2</sub> STATION NETWORK