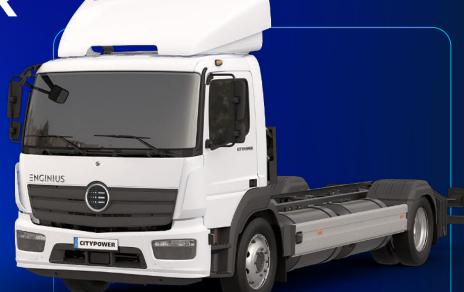

### **Fuel Cell Electrive Drive**

Payload: 9,4 t

Range: Up to 600 km

Battery: Li-Ion High Power Cells

für Fuel-Cell Anwendungen

Tank: 32 kg @ 350 bar

Say hi to
CITYPOWER

**FUEL CELL ELECTRIC DRIVE** 

Type: 4 x 2 GVW: 16 t Payload: 9,4 t

Chassis: ATEGO Classic Space Wheelbase: 4.670 mm | 5.360 mm

Engine: 248 kW (cont.) / 368 kW (peak)

Gears: 3-Gears, automated

Range: Up to 600 km

Battery: Li-Ion High Power Cells for Fuel-Cell Applications

Battery Capacity: Fuel Cell: Tank: Charging: Optimiert auf BZ-Betrieb Automotive Fuel-Cell 32 kg @ 350 bar

22 kW AC | 50 kW DC

**All known superstructrues** from a conventional Diesel truck are possible

### Say hi to CITYPOWER Fuel Cell **FUEL CELL ELECTRIC DRIVE** under the cabin PDU, Cooling tanks High Power Li-Ion Batterie Optimized for FC-application E-Motort FC-Cooler and HV-Cooler 248kW (cont.) / 368kW (peak) 3-gears automated shifting mechanism H2-Tanksystem Empty rear overhang, 4 x 8 kg @ 350 bar flexible in length 24 V-Battery Consumption Refueling time approx. 4 - 8 kg H 2/100 kmca. 15 min