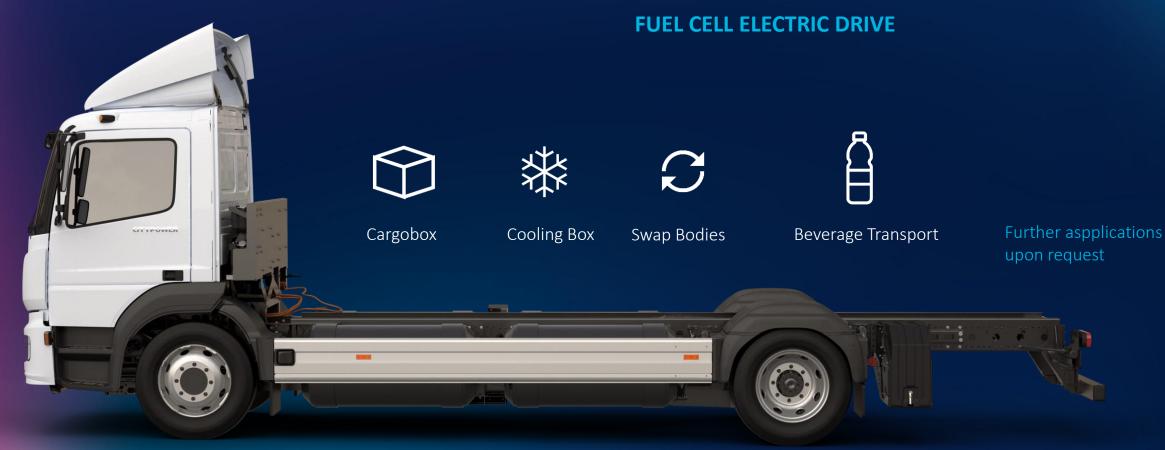

### **Fuel Cell Electrive Drive**

Payload: 9,4 t

Range: Up to 600 km

Battery: Li-Ion High Power Cells

für Fuel-Cell Anwendungen

Tank: 32 kg @ 350 bar

Say hi to
CITYPOWER

**FUEL CELL ELECTRIC DRIVE** 

Battery Capacity: Fuel Cell: Tank: Charging: Optimiert auf BZ-Betrieb Automotive Fuel-Cell 32 kg @ 350 bar

22 kW AC | 50 kW DC

**All known superstructrues** from a conventional Diesel truck are possible

### Say hi to CITYPOWER Fuel Cell **FUEL CELL ELECTRIC DRIVE** under the cabin PDU, Cooling tanks High Power Li-Ion Batterie Optimized for FC-application E-Motort FC-Cooler and HV-Cooler 248kW (cont.) / 368kW (peak) 3-gears automated shifting mechanism H2-Tanksystem Empty rear overhang, 4 x 8 kg @ 350 bar flexible in length 24 V-Battery Consumption Refueling time approx. 4 - 8 kg H 2/100 kmca. 15 min