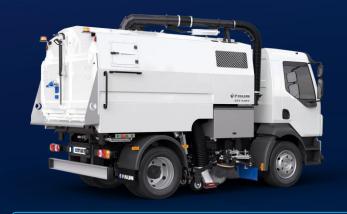

Battery Capacity: Fuel Cell: Tank: Charging: Optimiert auf BZ-Betrieb Automotive Fuel-Cell 32 kg @ 350 bar

22 kW AC | 50 kW DC

**All known superstructrues** from a conventional Diesel truck are possible