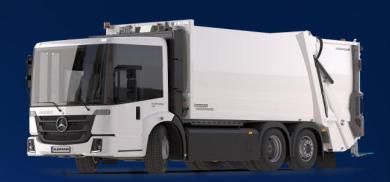

## BLUEPOWER 2738E 6x2/4

Cabin: ECONIC low entry cabin (MERCEDES-BENZ)

GWV: 27 tons

**Engine:** ARADEX 270 KW, gradeability 22% at full load (27t)

Wheelbase: 3900mm (optional: 4200mm, 4800mm, 5100mm)

**Tires:** 315/80 R22.5 or 315/70 R22.5

Range: approx. 250 km, depending on application

and PTO use

Battery: HV-battery, 85 kWh (EoL) – NMC

**Charging:** CCS2 Interface

Fuel cell: HYUNDAI, 90 kW gross power

**Tank:** 8,2 Kg (2 tanks) or 16,4 Kg (4 tanks) @ 700 Bar

mounted between the axles

Refueling time: 15-20 minutes (SAE J2601)

### **EU Type approval:**