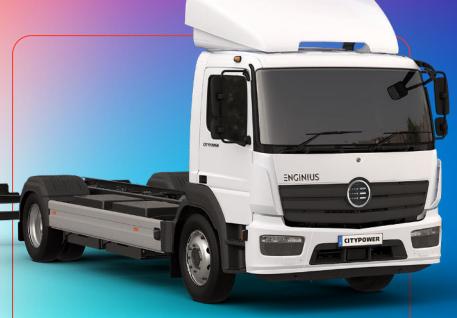

### **Battery Electric Drive**

Payload: 8,8 t

Range: Up to 300 km

Battery: Li-Ion High Energy Cells

für BEV Anwendungen

Capacity: 280 kWh

Chassis: ATEGO Classic Space

Engine: 248 kW (cont.) / 368 kW (peak)

Wheelbase: 4.760 mm oder 5.360 mm

GVW: 16 t

Tires: 305/70 R19,5

275/70 R22,5 (optional)