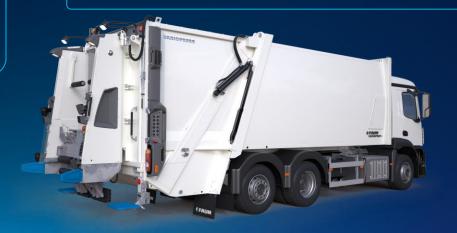

## BLUEPOWER 2738E 6x2/4

Cabin: ECONIC low entry cabin (MERCEDES-BENZ)

GWV: 27 tons

**Engine:** ARADEX 270 KW, gradeability 22% at full load (27t)

Wheelbase: 3900mm (optional: 4200mm, 4800mm, 5100mm)

**Tires:** 315/80 R22.5 or 315/70 R22.5

Range: approx. 250 km, depending on application

and PTO use

Battery: HV-battery, 85 kWh (EoL) – NMC

**Charging:** CCS2 Interface

Fuel cell: HYUNDAI, 90 kW gross power

**Tank:** 8,2 Kg (2 tanks) or 16,4 Kg (4 tanks) @ 700 Bar

mounted between the axles

Refueling time: 15-20 minutes (SAE J2601)