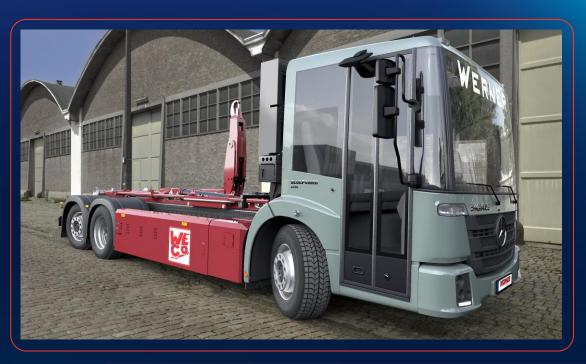

## BLUEPOWER 2738E 6x2/4

Cabin: ECONIC low entry cabin (MERCEDES-BENZ)

GWV: 27 tons

**Engine:** ARADEX 270 KW, gradeability 22% at full load (27t)

Wheelbase: 3900mm (optional: 4200mm, 4800mm, 5100mm)

**Tires:** 315/80 R22.5 or 315/70 R22.5

Range: approx. 250 km, depending on application

and PTO use

Battery: HV-battery, 85 kWh (EoL) – NMC

**Charging:** CCS2 Interface

Fuel cell: HYUNDAI, 90 kW gross power

**Tank:** 8,2 Kg (2 tanks) or 16,4 Kg (4 tanks) @ 700 Bar

mounted between the axles

Refueling time: 15-20 minutes (SAE J2601)

### **EU Type approval:**