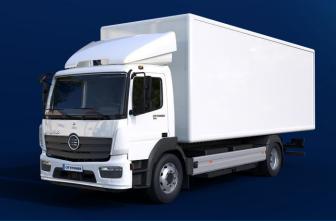

## BLUEPOWER 2738E 6x2/4

Further applications

Say hi to

**CITYPOWER** 

SOP Q3/2025\*

Roadshow in Q2/2025\*

### **Battery Electric Drive**

Payload: 8,8 t

Range: Up to 300 km

Battery: Li-Ion High Energy Cells

für BEV Anwendungen

Capacity: 280 kWh

Chassis: ATEGO Classic Space

Engine: 248 kW (cont.) / 368 kW (peak)

Wheelbase: 4.760 mm oder 5.360 mm

GVW: 16 t

Tires: 305/70 R19,5

275/70 R22,5 (optional)

### **Fuel Cell Electrive Drive**

Payload: 9,4 t

Range: Up to 600 km

Battery: Li-Ion High Power Cells

für Fuel-Cell Anwendungen

Tank: 32 kg @ 350 bar

Say hi to
CITYPOWER

**FUEL CELL ELECTRIC DRIVE** 

Type: 4 x 2 GVW: 16 t Payload: 9,4 t

Chassis: ATEGO Classic Space Wheelbase: 4.670 mm | 5.360 mm

Engine: 248 kW (cont.) / 368 kW (peak)

Gears: 3-Gears, automated

Range: Up to 600 km

Battery: Li-Ion High Power Cells for Fuel-Cell Applications