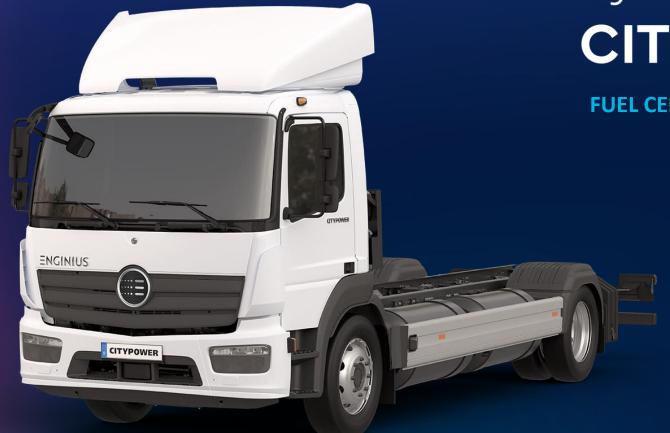

## BLUEPOWER 2738E 6x2/4

Further applications

Say hi to

**CITYPOWER** 

SOP Q3/2025\*

Roadshow in Q2/2025\*

### **Fuel Cell Electrive Drive**

Payload: 9,4 t

Range: Up to 600 km

Battery: Li-Ion High Power Cells

für Fuel-Cell Anwendungen

Tank: 32 kg @ 350 bar

Say hi to
CITYPOWER

**FUEL CELL ELECTRIC DRIVE** 