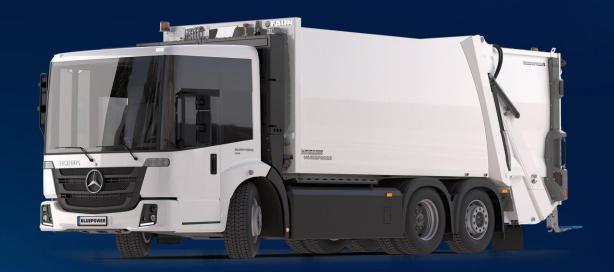

### **Fuel Cell Electrive Drive**

Payload: 9,4 t

Range: Up to 600 km

Battery: Li-Ion High Power Cells

für Fuel-Cell Anwendungen

Tank: 32 kg @ 350 bar

Say hi to
CITYPOWER

**FUEL CELL ELECTRIC DRIVE** 

Type: 4 x 2 GVW: 16 t Payload: 9,4 t

Chassis: ATEGO Classic Space Wheelbase: 4.670 mm | 5.360 mm

Engine: 248 kW (cont.) / 368 kW (peak)

Gears: 3-Gears, automated

Range: Up to 600 km

Battery: Li-Ion High Power Cells for Fuel-Cell Applications

Battery Capacity: Fuel Cell: Tank: Charging: Optimiert auf BZ-Betrieb Automotive Fuel-Cell 32 kg @ 350 bar

22 kW AC | 50 kW DC

**All known superstructrues** from a conventional Diesel truck are possible

### Say hi to CITYPOWER Fuel Cell **FUEL CELL ELECTRIC DRIVE** under the cabin PDU, Cooling tanks High Power Li-Ion Batterie Optimized for FC-application E-Motort FC-Cooler and HV-Cooler 248kW (cont.) / 368kW (peak) 3-gears automated shifting mechanism H2-Tanksystem Empty rear overhang, 4 x 8 kg @ 350 bar flexible in length 24 V-Battery Consumption Refueling time approx. 4 - 8 kg H 2/100 kmca. 15 min