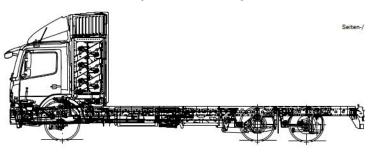

### **FAHRGESTELL**

 Atego 1523 L 6x2, Radstand 5360 (BM 967027)

## CHASSIS

 Atego 1523 L 6x2, Wheelbase 5360 (BM 967027)