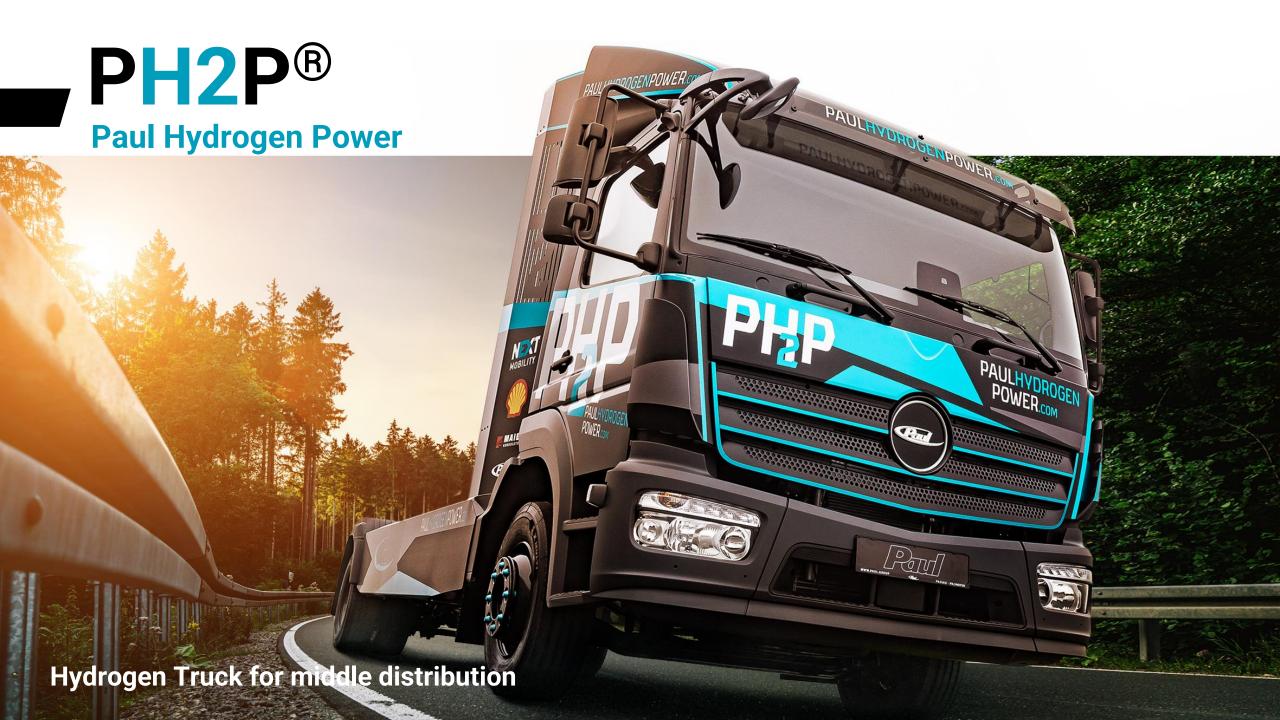

## PAUL GROUP

approx. 500 employees at 3 locations



## CERTIFICATED OEM



#### **KRAFTFAHRT BUNDESAMT**

World Manufacturer Identification & Vehicle Type Approvals (Production in accordance with EC-Policies and UN-Regulations)

ISO 9001:2015
Certificated
Quality Management System







Development of E/E Systems based on ISO 26262



Welding Process ISO 9606-1 ISO 15614-1



Gas System Installation Inspection and Gas System Inspection in accordance with BMVI Requirements

VkBl. 8/2006 S. 422 ff., DGUV Vorschrift 2 & BetrSichV



Professional work on High-Voltage Systems based on BGI/GUV-I 8686



EU chemical climate protection regulation & Regulation (EG) Nr. 307/2008 based on VDA-, VDIK-, ZDK-Schulungskonzept



# PH2P®: techn. Datas 4x2

## **FAHRGESTELL**

 Atego 1523 L 4x2, Radstand 5360 (BM 967027)



## PH2P 4x2

- Hinterachsluftfederung
- · Brennstoffzelle Toyota 80 kW
- Antrieb Voith 200 kW / 310 kW peak, einstufig, Dauerdrehmoment 3100 Nm
- Batterien 120 kWh
- · 30 kg Wasserstoff, 6 Flaschen a' 5 kg, 350 bar
- Reichweite ca. 450 km solo (ohne Anhänger), je nach Fahrprofil
- · Fahrzeuggewicht ohne Aufbau ca. 8000 kg

- · Steigfähigkeit 25% (16t) / 17% (26t)
- · Achsübersetzung 6,143
- · Bremswiderstand als 3.Bremse
- Rekuperation bei Verzögerung und Bergabfahrt
- · 16 t Gesamtgewicht solo
- · 26t Gesamtgewicht mit Anhänger

### **CHASSIS**

 Atego 1523 L 4x2, Wheelbase 5360 (BM 967027)

### PH2P 4x2

- Rear Axle Air Suspension
- Fuel Cell Toyota 80 kW
- Drive Voith 200 kW / 310 kW peak, s