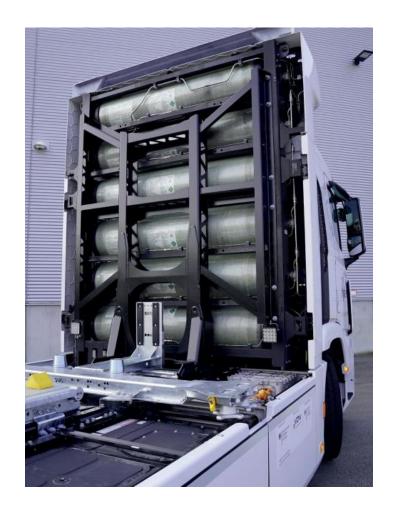

## PH2P 4x2

- Hinterachsluftfederung
- · Brennstoffzelle Toyota 80 kW
- Antrieb Voith 200 kW / 310 kW peak, einstufig, Dauerdrehmoment 3100 Nm
- Batterien 120 kWh
- · 30 kg Wasserstoff, 6 Flaschen a' 5 kg, 350 bar
- Reichweite ca. 450 km solo (ohne Anhänger), je nach Fahrprofil
- · Fahrzeuggewicht ohne Aufbau ca. 8000 kg

### PH2P 4x2

- Rear Axle Air Suspension
- Fuel Cell Toyota 80 kW
- Drive Voith 200 kW / 310 kW peak, single-stage
- · Continuous Torque 3.100 Nm
- Batteries 120 kWh
- 30 kg Hydrogen, 6 Bottles of 5 kg each, 350 bar
- Range approx. 450 km solo (without trailer), depending on driving profile

## PH2P 6x2

- Hinterachsluftfederung
- · Brennstoffzelle Toyota 80kW
- Antrieb Voith 200 kW/310kW peak, einstufig, Dauerdrehmoment 3100 Nm
- Batterien 120kWh
- · 30 kg Wasserstoff, 6 Flaschen a' 5 kg, 350 bar
- Reichweite ca. 450 km solo (ohne Anhänger), je nach Fahrprofil
- · Fahrzeuggewicht ohne Aufbau ca. 8835 kg

### PH2P 6x2

- Rear Axle Air Suspension
- Fuel Cell Toyota 80kW
- Drive Voith 200 kW/310kW peak, single-stage
- Continuous Torque 3.100 Nm
- · Batteries 120 kWh
- · 30 kg Hydrogen, 6 Bottles of 5 kg each, 350 bar
- Range approx. 450 km solo (without trailer), depending on driving profile