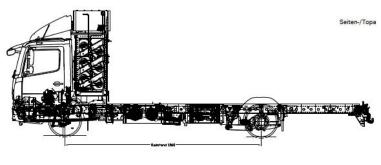

## **FAHRGESTELL**

 Atego 1523 L 4x2, Radstand 5360 (BM 967027)

### **CHASSIS**

 Atego 1523 L 4x2, Wheelbase 5360 (BM 967027)